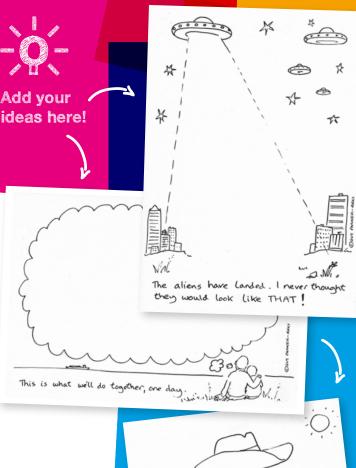

**Doodle**Cards have been specially designed to help children stay connected with a loved one during a separation. They help divided families to share ideas, spark memories and dream about the future.

Families can complete the captivating 'doodle starters' however they choose and then simply pop them in the post, providing a fun, visual way of keeping in touch.

Each pack contains ten individually designed A5 postcards by acclaimed children's illustrator Guy Parker-Rees.