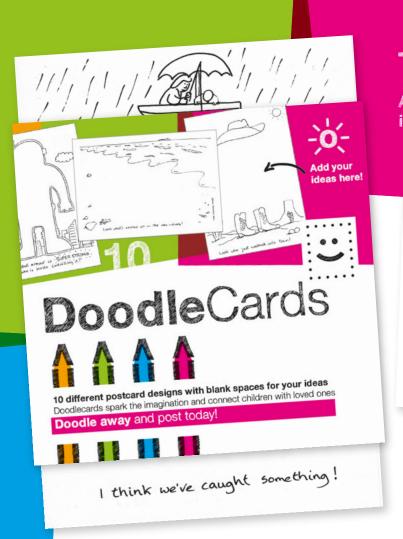

**Doodle**Cards have been specially designed to help children stay connected with a loved one during a separation. They help divided families to share ideas, spark memories and dream about the future.

Families can complete the captivating 'doodle starters' however they choose and then simply pop them in the post, providing a fun, visual way of keeping in touch.

Each pack contains ten individually designed A5 postcards by acclaimed children's illustrator Guy Parker-Rees.

## Doodle away and post today!

Price: £5.95 including post and packaging

£55 for ten packs

All proceeds go to Sussex Prisoners' Families, a social enterprise.

To order online please visit our website:

www.sussexprisonersfamilies.org.uk