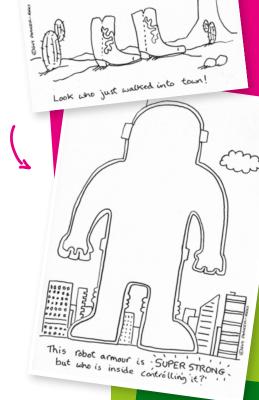

**Doodle**Cards have been specially designed to help children stay connected with a loved one during a separation. They help divided families to share ideas, spark memories and dream about the future.

Families can complete the captivating 'doodle starters' however they choose and then simply pop them in the post, providing a fun, visual way of keeping in touch.

Each pack contains ten individually designed A5 postcards by acclaimed children's illustrator Guy Parker-Rees.